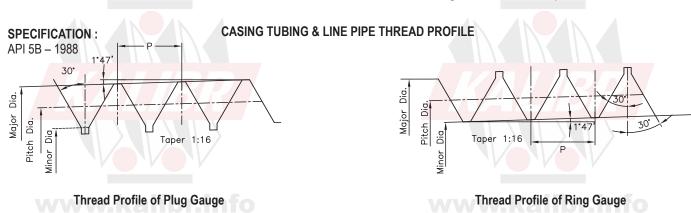

## GAUGES FOR OIL INDUSTRY

Application : Casing, Tubing & Line pipe threads are designed by American Petroleum Institute (API) and are used in Oil Rigs and Petroleum Pipe Lines.

#### LINE PIPE MANUFACTURING RANGE

| DIA IN INCH           | TPI  |
|-----------------------|------|
| 1⁄4, 3/8              | 27   |
| 1/2, 3/4              | 18   |
| 1, 1.1/4, 1.1/2, 2    | 14   |
| 2.1/2, 3, 3.1/2, 4, 5 | 11.5 |
| 6                     | 8    |
| 8                     | 8    |
| 10                    | 8    |
| 12*                   | 8    |

#### CASING SHORT & LONG ROUND THREAD GAUGES. MANUFACTURING RANGE

| DIA IN INCH | TPI |  |
|-------------|-----|--|
| 4.1/2,      | 8   |  |
| 5           | 8   |  |
| 5.1/2       | 8   |  |
| 6.5/8       | 8   |  |
| 7           | 8   |  |
| 7.5/8       | 8   |  |
| 8.5/8       | 8   |  |
| 9.5/8       | 8   |  |
| 10.3/4      | 8   |  |
| 11.3/4      | 8   |  |
| 13.3/8      | 8   |  |